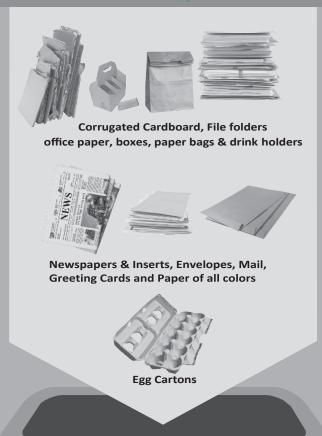

# "Growing Greener Every Day"

Please place Paper & Cardboard into the Blue Bin and Plastic, Metal, Glass & Cartons into the Green Bin

Plastic bottles, Jugs, Laundry Baskets, Yogurt cups, Kitchen & Laundry containers, 5-Gallon Pails