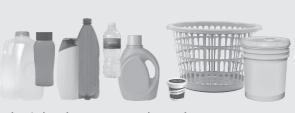

# "Growing Greener Every Day"

Please place Paper & Cardboard into the Blue Bin and Plastic, Metal, Glass & Cartons into the Green Bin

Plastic bottles, Jugs, Laundry Baskets, Yogurt cups, Kitchen & Laundry containers, 5-Gallon Pails